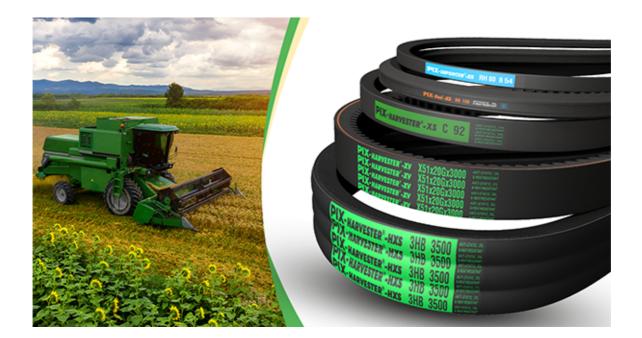

Read more

Comprehensive Agricultural Belt Solutions-Harvest your True Potential!

PIX Combine Harvester Belts are designed as per stringent industry norms and are widely used in the market for high reliability and extended life to provide users with a compelling performance to price ratio.