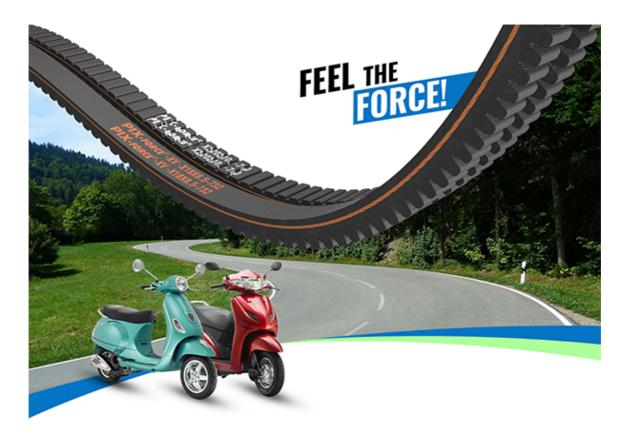

## **PIX-Force® Scooter Belts**

PIX, a globally trusted brand in the manufacture of a wide range of high-quality transmission Belts, provides state-of-the-art, reliable Belt technology to withstand the challenging working conditions of CVT Belt drives used in scooters.